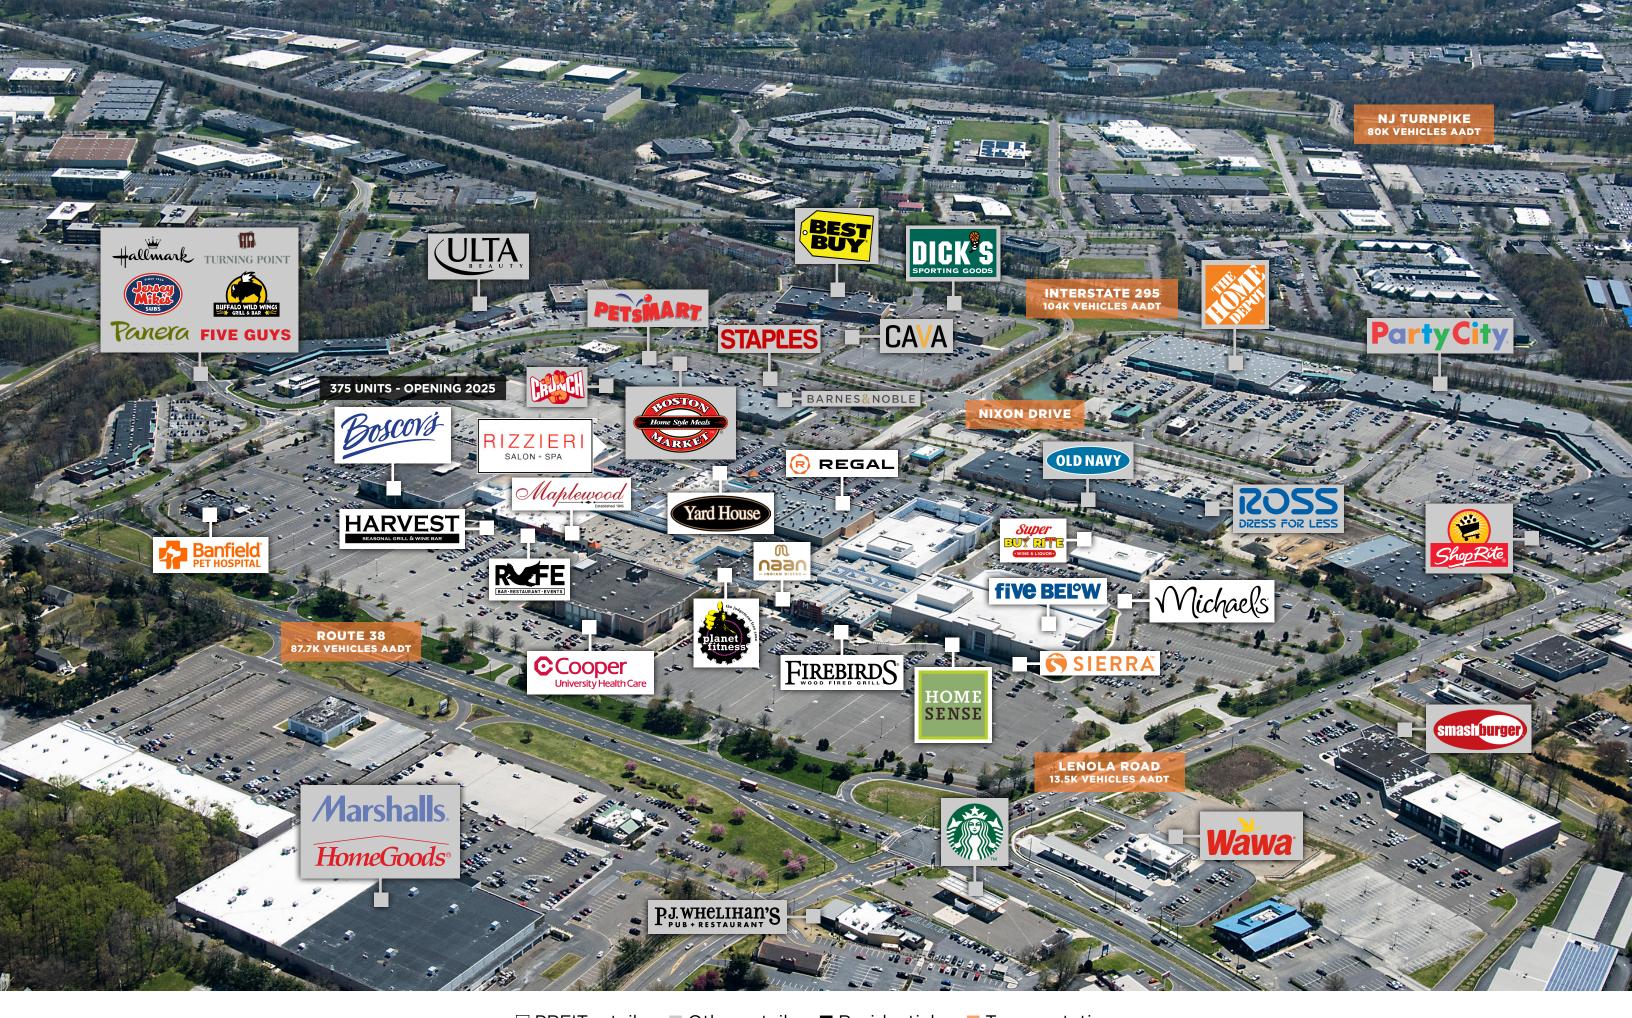

# **MOORESTOWN MALL MOORESTOWN, NJ**

**FOOD COURT** 8 Units

**FEATURED RETAILERS** 

Bath & Body Works Five Below FYE

Super Buy Rite Yard House Ryfe Restaurant Joe Italiano's Maplewood

# **ANCHORS & JUNIOR ANCHORS**

H&M Kay Jewelers Orangetheory Fitness

Rizzieri Salon & Spa Shoe Dept Encore Victoria's Secret

# **RESTAURANTS & OUTPARCELS**

| 22,500 sf | Harvest Seasonal Grill        |          |
|-----------|-------------------------------|----------|
| 10,000 sf | and Wine Bar                  | 7,000 sf |
| 7,800 sf  | Firebirds<br>Wood Fired Grill | 6,500 sf |
| 7,500 sf  | Banfield Pet Hospital         | 3,500 sf |
|           | Naan Indian Bistro            | 3,000 sf |