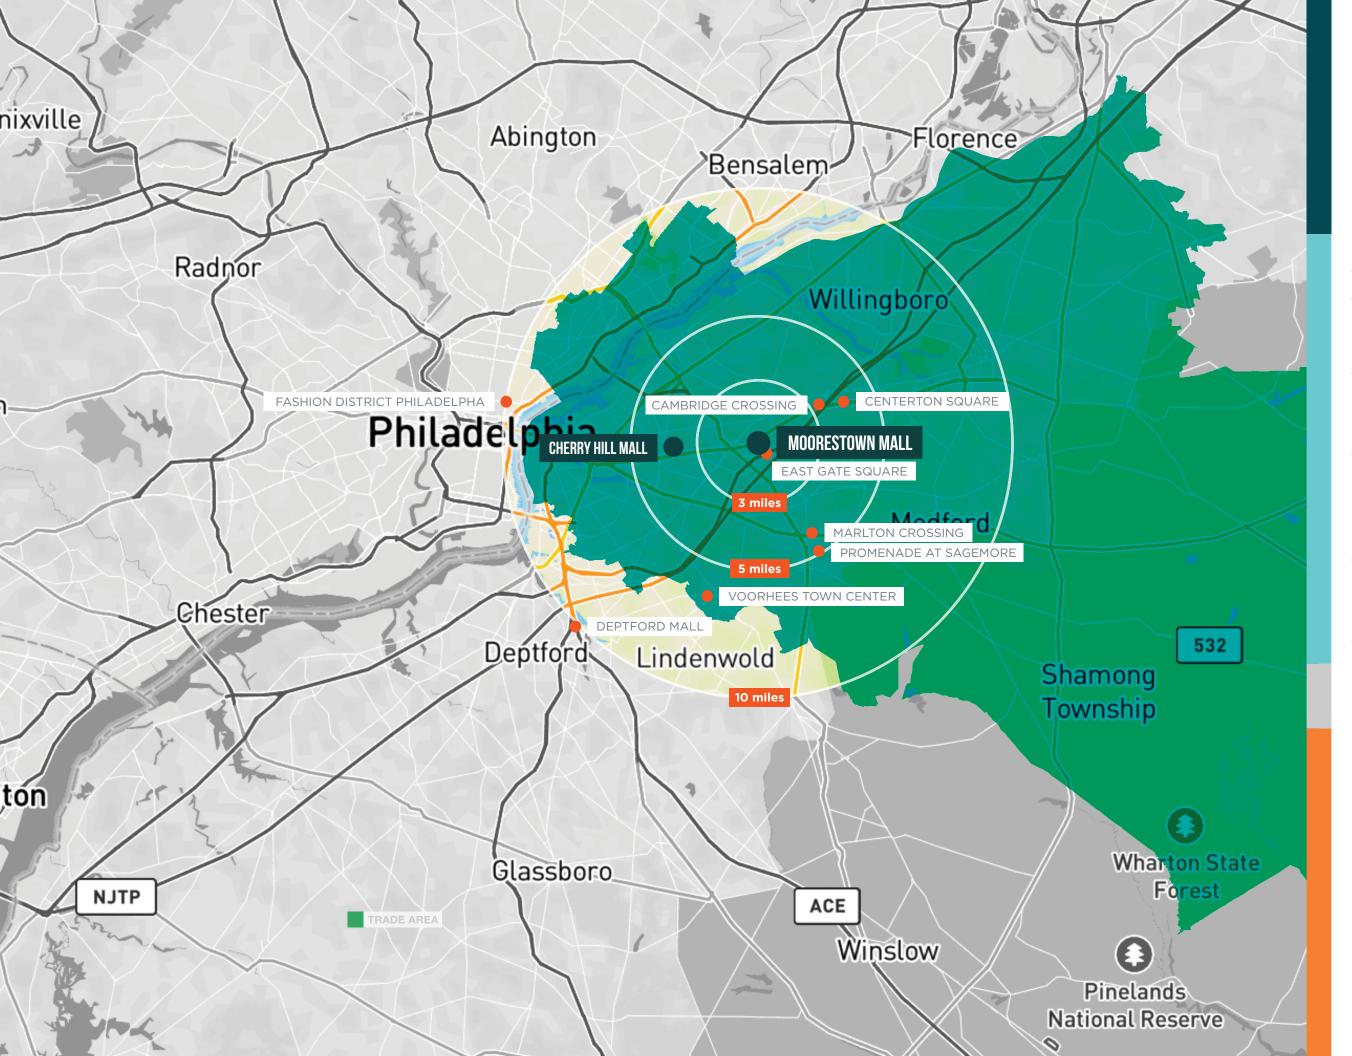

# **POPULATION** 1,070,772

### **HOUSEHOLDS** 405,571

### AVERAGE HHI \$111,983

**эш,90**5

## % OF HOUSEHOLDS WITH INCOMES >75K 52%

## **AVERAGE HOME VALUE** \$325,377

# MEDIAN AGE 39.7

Source: ESRI 2023