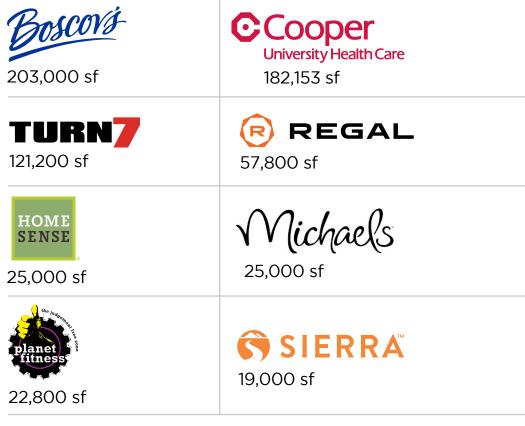

# **RESTAURANTS & OUTPARCELS**

| 22,500 sf | Harvest Seasonal Grill        |          |
|-----------|-------------------------------|----------|
| 10,000 sf | and Wine Bar                  | 7,000 sf |
| 7,800 sf  | Firebirds<br>Wood Fired Grill | 6,500 sf |
| 7,500 sf  | Banfield Pet Hospital         | 3,500 sf |
|           | Naan Indian Bistro            | 3,000 sf |