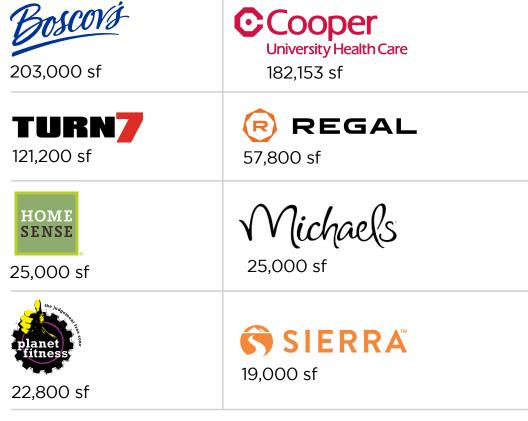

# **RESTAURANTS & OUTPARCELS**

| 22,500 sf | Harvest Seasonal Grill        |          |
|-----------|-------------------------------|----------|
| 10,000 sf | and Wine Bar                  | 7,000 sf |
| 7,800 sf  | Firebirds<br>Wood Fired Grill | 6,500 sf |
| 7,500 sf  | Banfield Pet Hospital         | 3,500 sf |
|           | Naan Indian Bistro            | 3,000 sf |