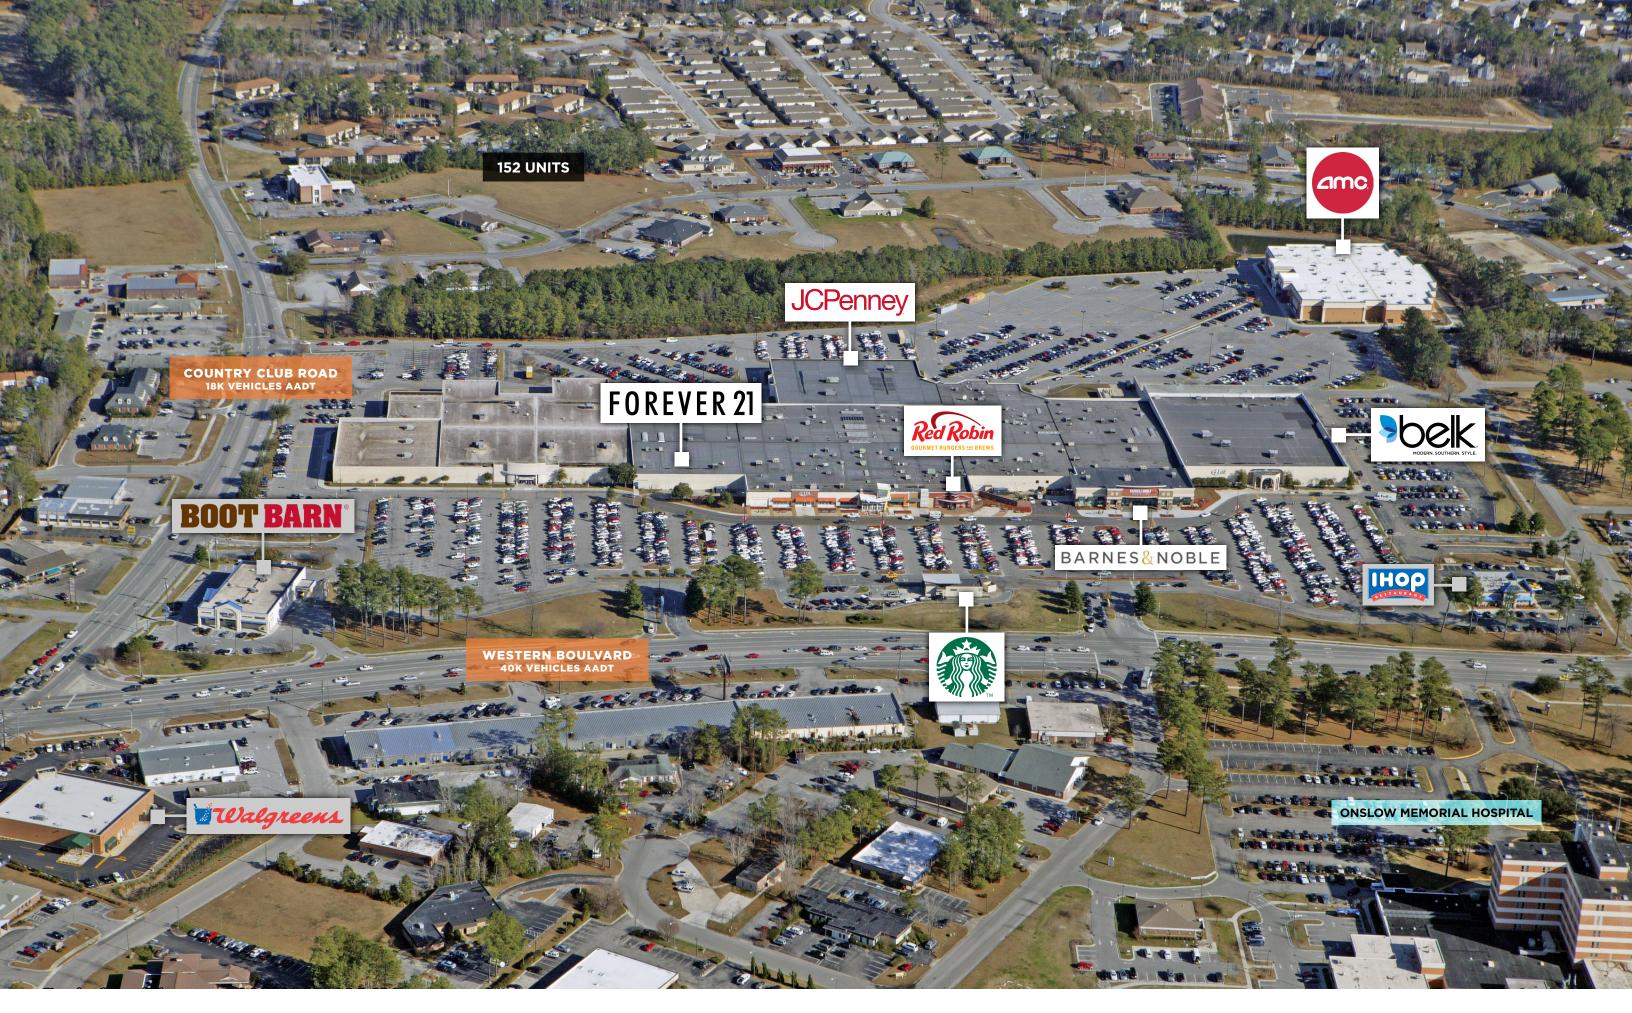

# **ANCHORS & JUNIOR ANCHORS**

BARNES&I 28,000 sf

### **FEATURED RETAILERS**

aerie American Eagle Out Bath & Body Works The Children's Place Hollister Hot Topic Journeys Kay Jewelers

AMC Red Robin Tony's Pizza Moe's Southwest Starbucks Chick-fil-A

|       | <b>JCPenney</b><br>52,000 sf   |
|-------|--------------------------------|
| NOBLE | <b>FOREVER 21</b><br>14,000 sf |

|          | Miniso                 |
|----------|------------------------|
| tfitters | Reeds Jewelers         |
| 5        | Shoe Dept. Encore      |
| e        | Torrid                 |
|          | Vans                   |
|          | Victoria's Secret/Pink |
|          | Zumiez                 |

## **RESTAURANTS & OUTPARCELS**

|       | 60,100 sf |
|-------|-----------|
|       | 6,000 sf  |
|       | 3,100 sf  |
| Grill | 2,300 sf  |
|       | 1,800 sf  |
|       | 1,420 sf  |
|       |           |