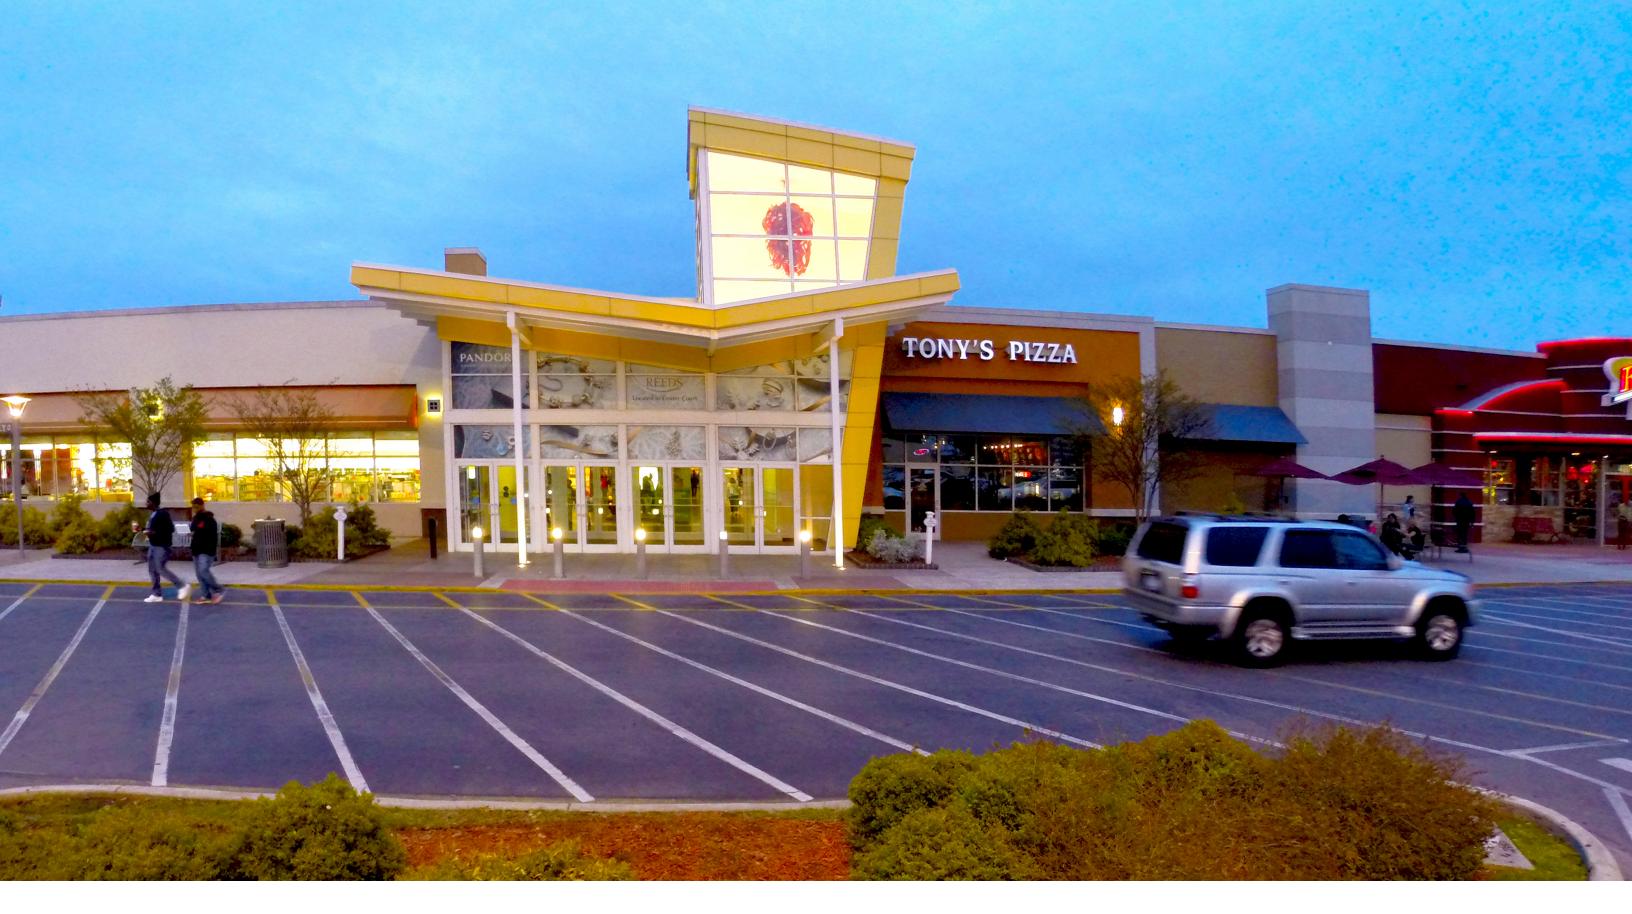

### **FEATURED RETAILERS**

aerie American Eagle Out Bath & Body Works The Children's Place Hollister Hot Topic Journeys Kay Jewelers

AMC Red Robin Tony's Pizza Moe's Southwest Starbucks Chick-fil-A

|       | <b>JCPenney</b><br>52,000 sf   |
|-------|--------------------------------|
| NOBLE | <b>FOREVER 21</b><br>14,000 sf |

## **RESTAURANTS & OUTPARCELS**

|       | 60,100 sf |
|-------|-----------|
|       | 6,000 sf  |
|       | 3,100 sf  |
| Grill | 2,300 sf  |
|       | 1,800 sf  |
|       | 1,420 sf  |
|       |           |