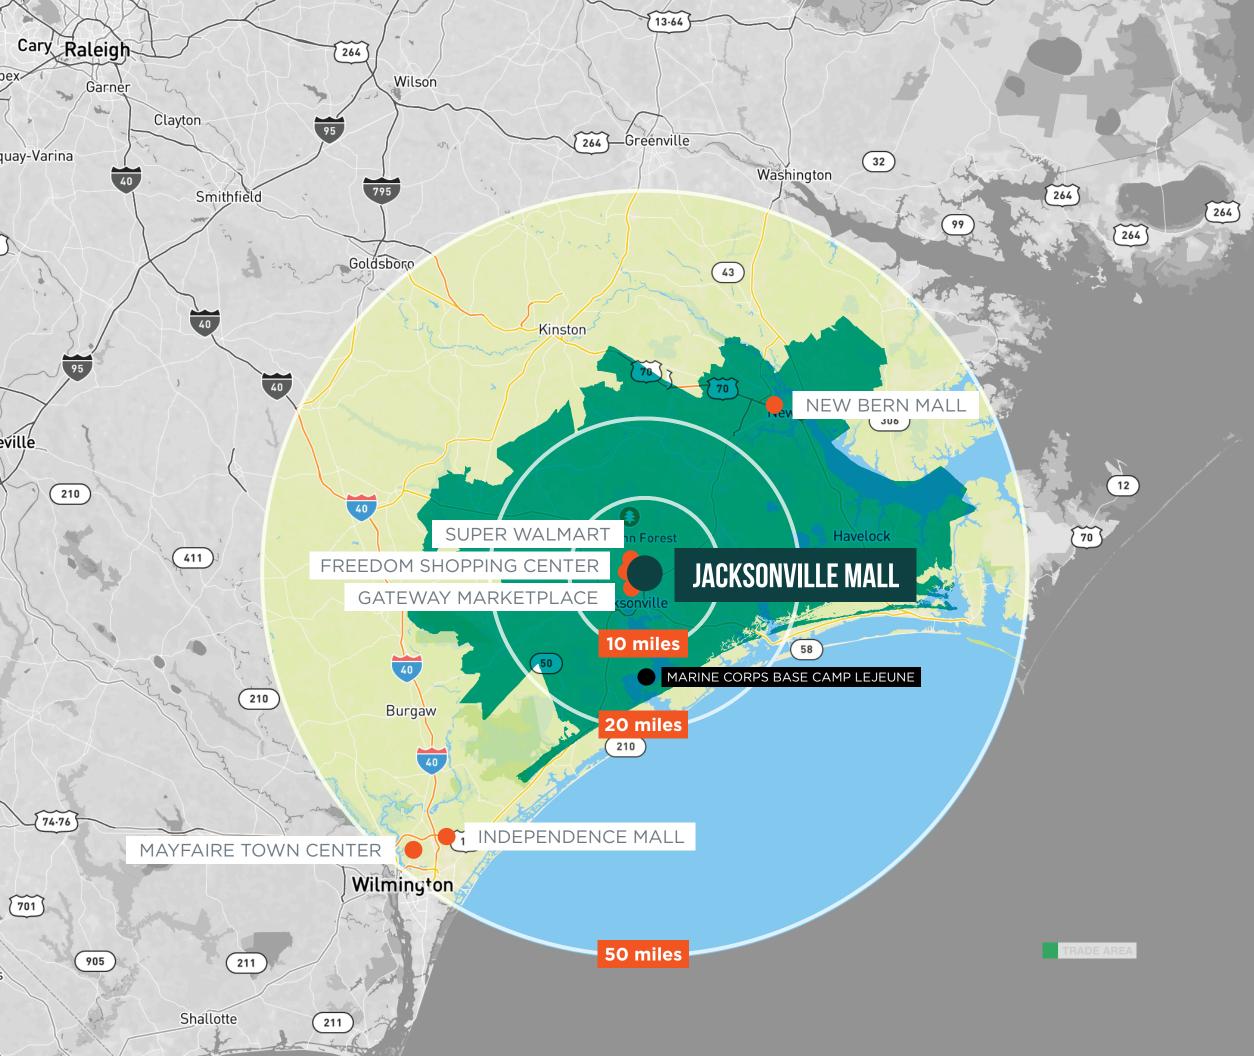

# **JACKSONVILLE MALL** JACKSONVILLE, NC

# **POPULATION** 373,824

#### **HOUSEHOLDS** 141,591

## **AVERAGE HHI**

\$83,692

### % OF HOUSEHOLDS WITH INCOMES >50K 58%

### **AVERAGE HOME VALUE** \$273,300

# MEDIAN AGE 33.9

Source: ESRI 2023