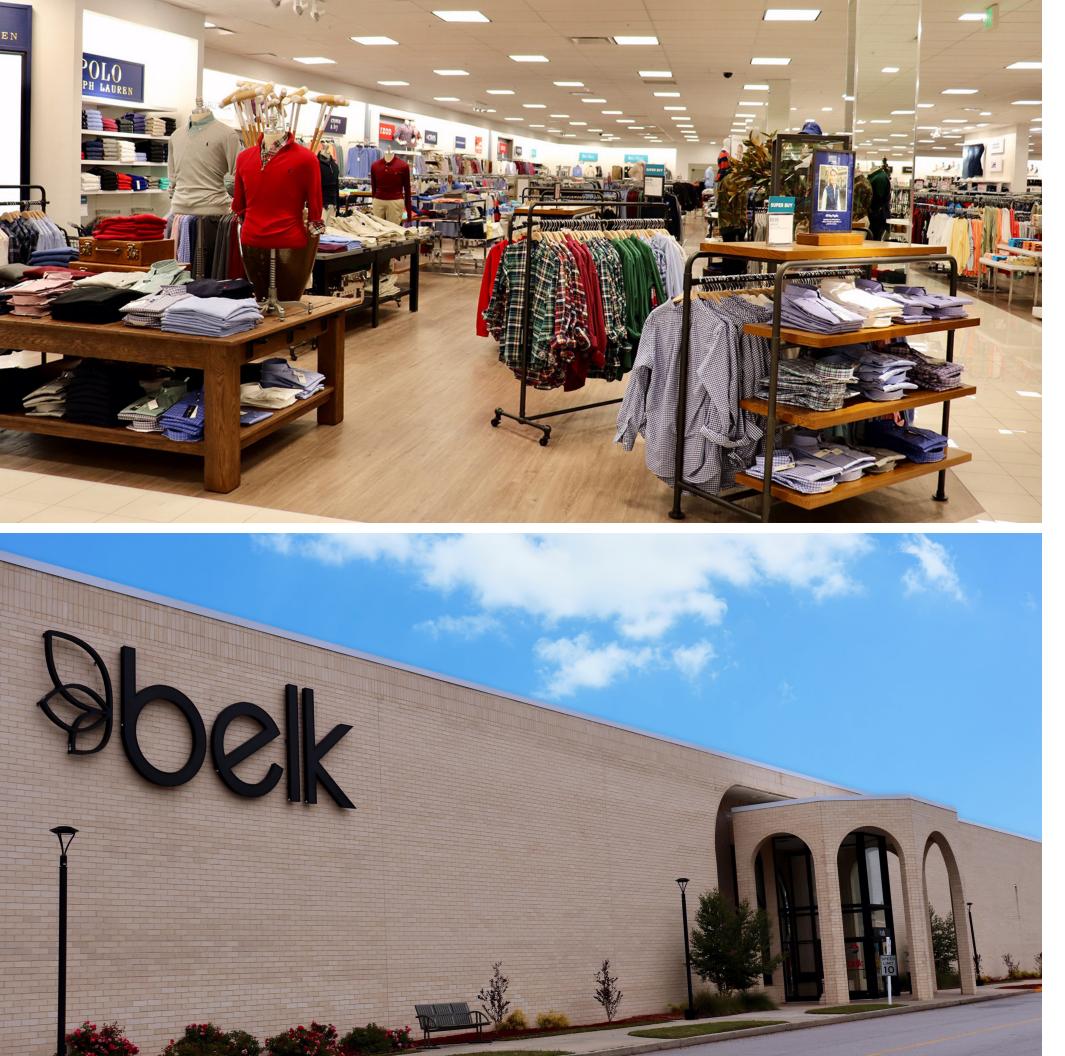

# **JACKSONVILLE MALL** JACKSONVILLE, NC







# **ANCHORS & JUNIOR ANCHORS**



BARNES&I 28,000 sf

### **FEATURED RETAILERS**

aerie American Eagle Out Bath & Body Works The Children's Place Hollister Hot Topic Journeys Kay Jewelers

AMC Red Robin Tony's Pizza Moe's Southwest Starbucks Chick-fil-A

|       | <b>JCPenney</b><br>52,000 sf   |
|-------|--------------------------------|
| NOBLE | <b>FOREVER 21</b><br>14,000 sf |

|          | Miniso                 |
|----------|------------------------|
| tfitters | Reeds Jewelers         |
| 5        | Shoe Dept. Encore      |
| e        | Torrid                 |
|          | Vans                   |
|          | Victoria's Secret/Pink |
|          | Zumiez                 |

## **RESTAURANTS & OUTPARCELS**

|       | 60,100 sf |
|-------|-----------|
|       | 6,000 sf  |
|       |