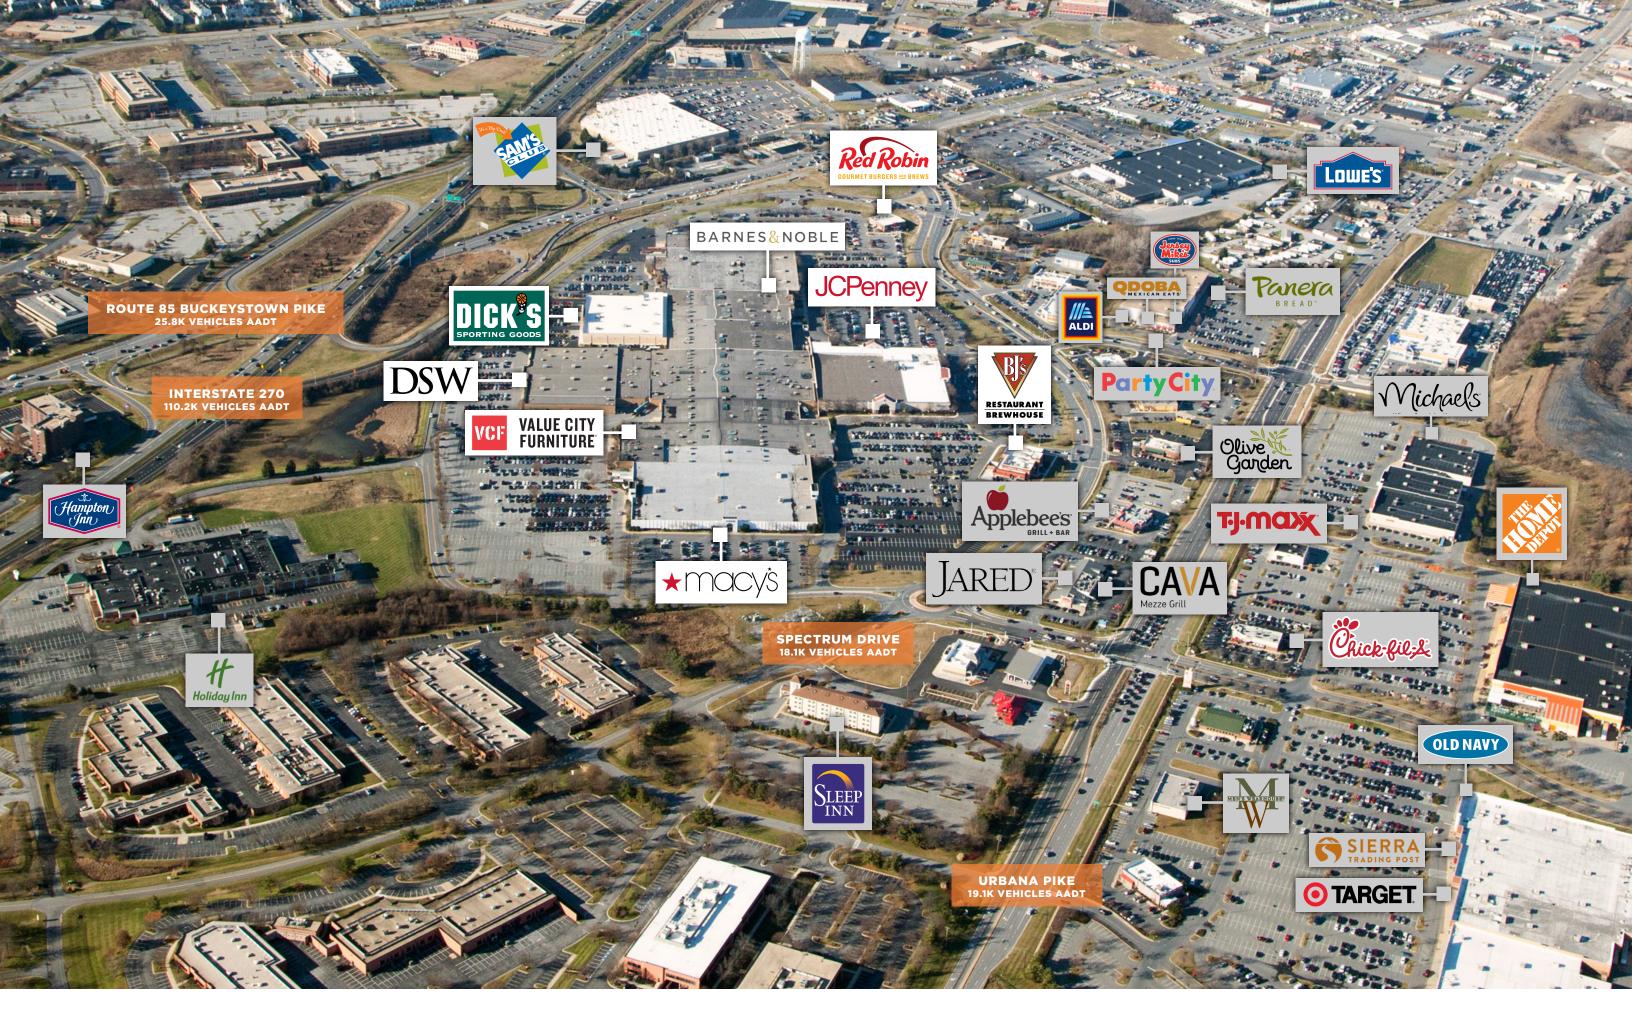

## **ANCHORS & JUNIOR ANCHORS**

139,000 sf

50,000 sf

BARNES 29,000 sf

### **FEATURED RETAILERS**

American Eagle O Bath & Body Worl The Children's Plac Foot Locker H&M Hollister

BJ's Restaurant a Red Robin

| CYŚ   | JCPenney<br>101,000 sf                    |
|-------|-------------------------------------------|
|       | VCIF VALUE CITY<br>FURNITURE<br>47,500 sf |
| NOBLE | DESIGNER SHOE WAREHOUSE®<br>17,500 sf     |

| Dutfitters | Hot Topic         |
|------------|-------------------|
| 'ks        | Journeys          |
| ace        | Kay Jewelers      |
|            | Torrid            |
|            | Victoria's Secret |
|            | Yankee Candle     |

# **RESTAURANTS & OUTPARCELS**

| and Brewhouse | 8,500 sf |
|---------------|----------|
|               | 5,700 sf |