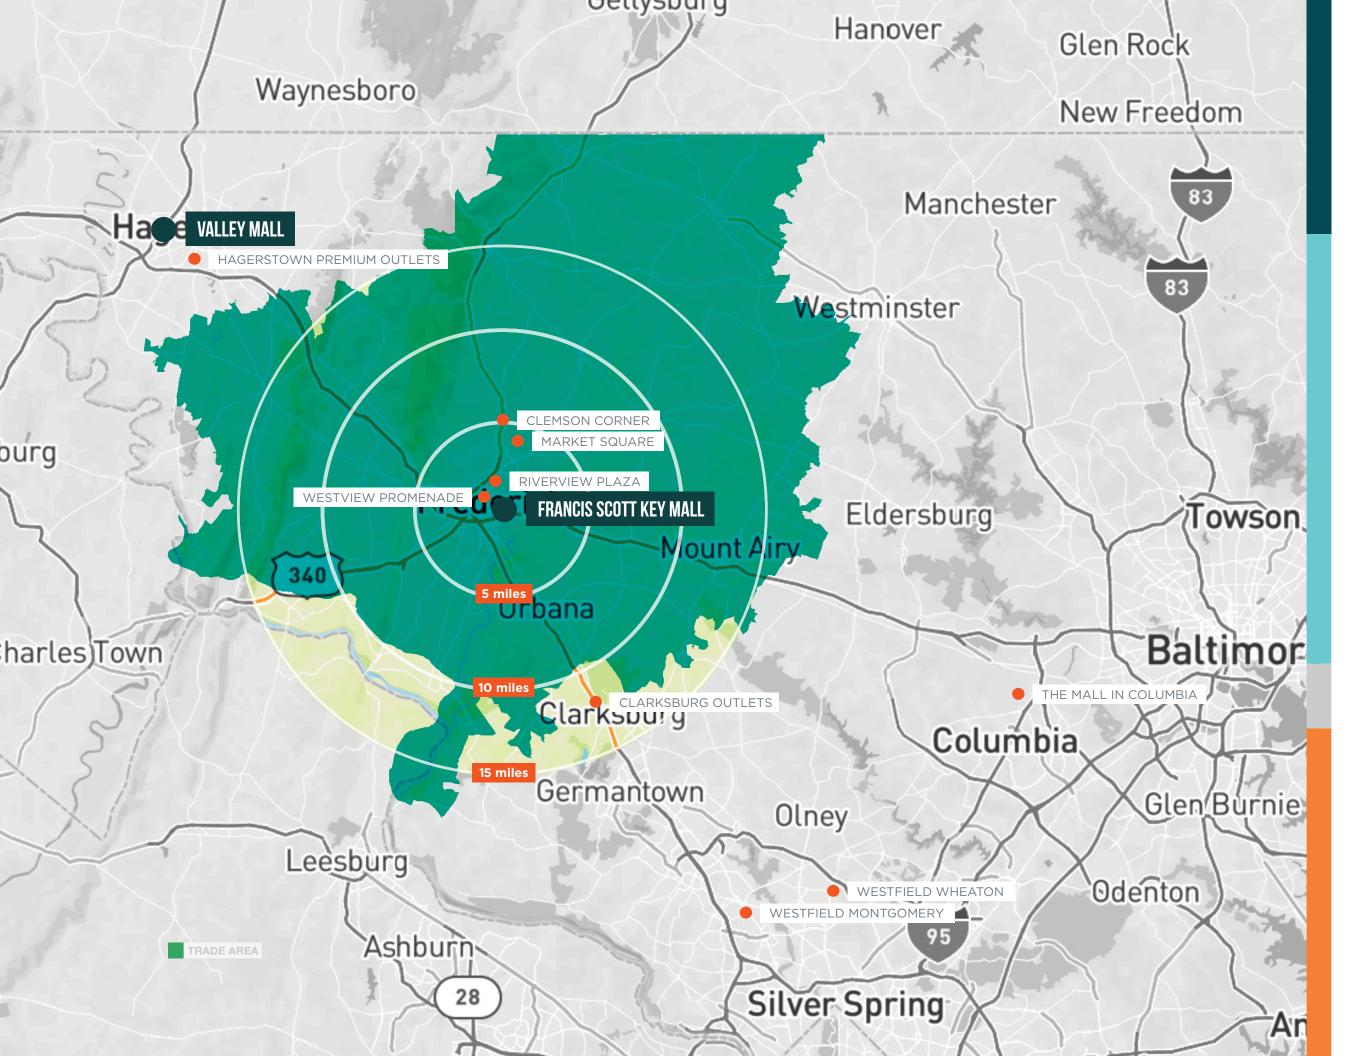

# **POPULATION** 377,130

# HOUSEHOLDS

135,980

# **AVERAGE HHI**

\$145,159

### % OF HOUSEHOLDS WITH INCOMES > 100K 56%

#### **AVERAGE HOME VALUE** \$490,503

# MEDIAN AGE 40.2

Source: ESRI 2023