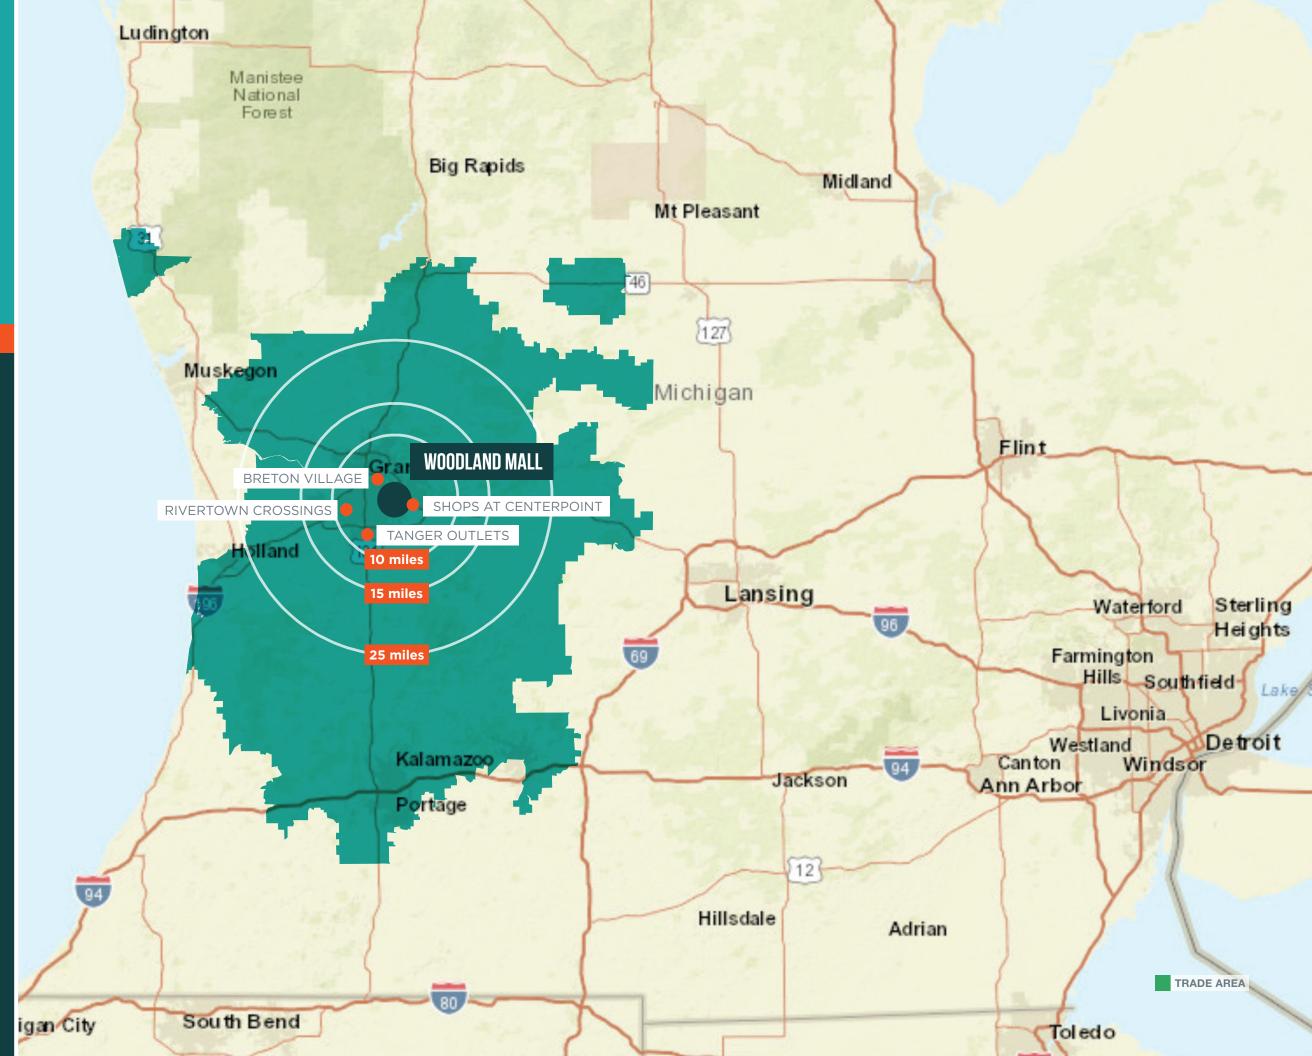

Equidistant to Chicago & Detroit, Grand Rapids is the state's second largest city and is located in West Michigan, where the population exceeds 1.6 million.

The mall features an exclusive lineup of key retailers including the newly expanded & renovated Apple, Pottery Barn, Altar'd State, Williams-Sonoma, Urban Outfitters & Dry Goods.

## WOODLAND MALL

Located near I-96 and US 131 3195 28th Street SE Grand Rapids, MI 49512