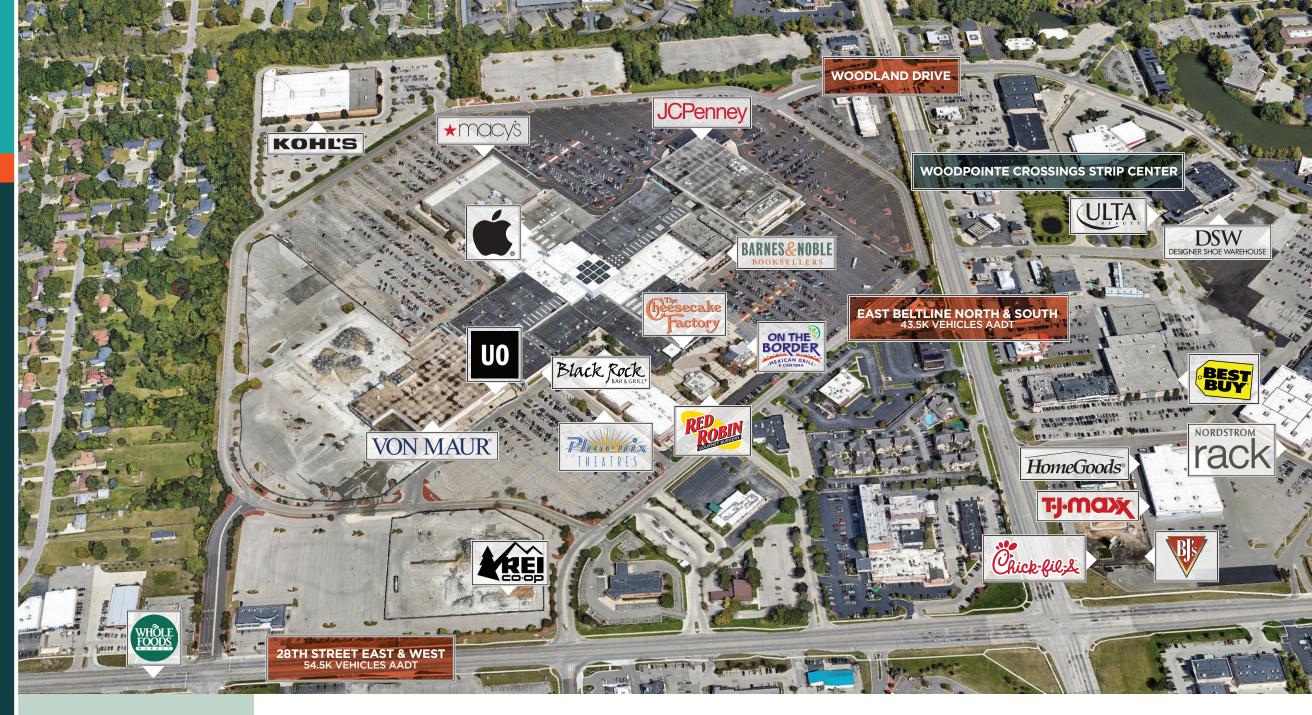

Equidistant to Chicago & Detroit, Grand Rapids is the state's second largest city and is located in West Michigan, where the population exceeds 1.6 million.

The mall features an exclusive lineup of key retailers including the newly expanded & renovated Apple, Pottery Barn, Altar'd State, Williams-Sonoma, Urban Outfitters & Dry Goods.

## ANCHORS & **JUNIOR ANCHORS**

**JCPenney** Macy's Von Maur **Phoenix Theatres** Barnes & Noble Urban Outfitters

#### 255,000 sf 157,000 sf The Cheesecake Factory 90,000 sf Red Robin 46,920 sf On The Border 37.400 sf

8,000 sf

## **OUTPARCELS**

Black Rock Bar & Grill 9,000 sf

## 8,300 sf 7,100 sf 5,200 sf

Arula

Champs Chico's Dry Goods Forever 21 francesca's H&M J.Jill

Apple

## **FEATURED RETAILERS**

Altar'd State Ann Taylor

Johnston & Murphy Lovisa LUSH OFFLINE by aerie PANDORA Pottery Barn REI Co-op Sephora Rose & Remington Soma Tempur-pedic

The North Face Torrid Vans Vera Bradley Victoria's Secret White House | Black Market Williams-Sonoma