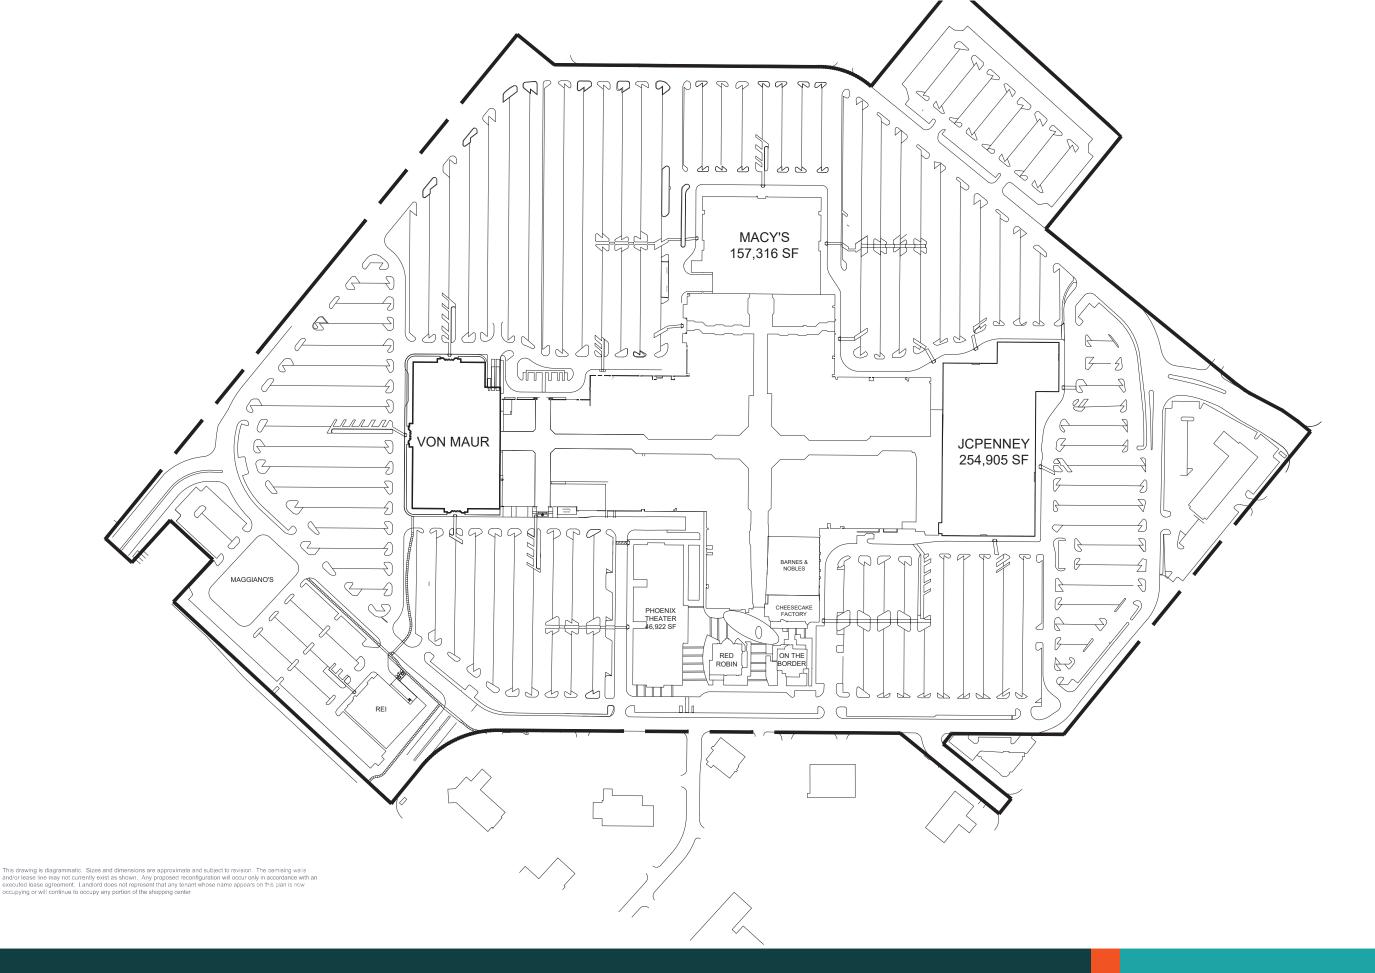

# WOODLAND MALL GRAND RAPIDS, MI

SITE PLAN

## ANCHORS & **JUNIOR ANCHORS**

**JCPenney** Macy's Von Maur **Phoenix Theatres** Barnes & Noble Urban Outfitters

#### 255,000 sf 157,000 sf The Cheesecake Factory 90,000 sf Red Robin 46,920 sf On The Border 37.400 sf

8,000 sf

Strong property metrics and robust retail demand has created an opportunity for a multi-million redevelopment & expansion of the mall featuring; - 90.000 sf new Von Maur store - 58,000 sf of new small shops and Black Rock Bar and Grill & The Cheesecake Factory