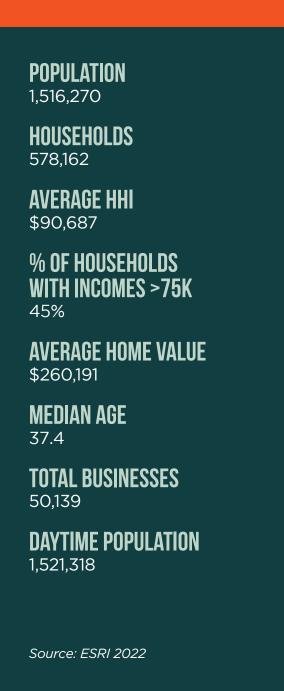

## WOODLAND MALL

Woodland Mall is ideally positioned to capture the critical mass of high income households in the wealthy communities of Ada. Cascade and East Grand Rapids, where 20% of households earn over \$200K.

Equidistant to Chicago & Detroit, Grand Rapids is the state's second largest city and is located in West Michigan, where the population exceeds 1.6 million.

The mall features an exclusive lineup of key retailers including the newly expanded & renovated Apple, Pottery Barn, Altar'd State, Williams-Sonoma, Urban Outfitters & Dry Goods.