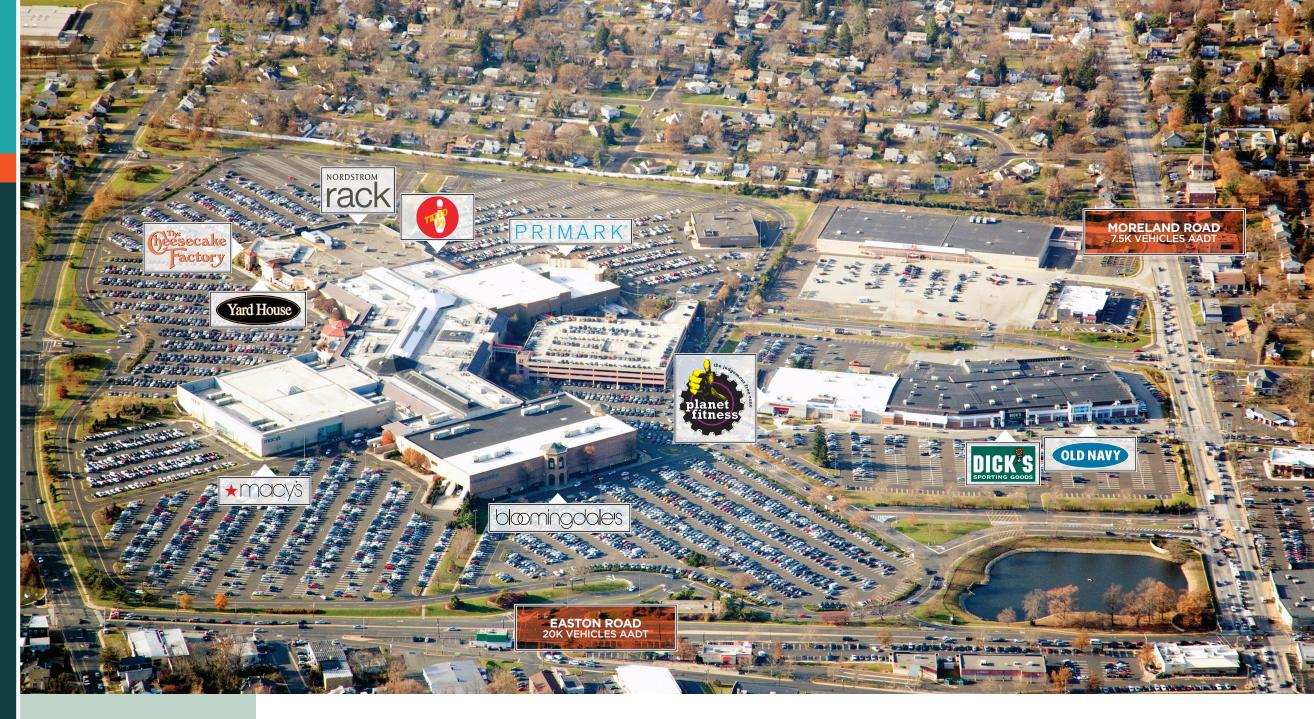

## ANCHORS & JUNIOR ANCHORS

 Bloomingdale's
 237,000 sf

 Macy's
 225,000 sf

 Tilted 10
 103,000 sf

 PRIMARK
 80,700 sf

 Nordstrom Rack
 40,600 sf

### RESTAURANTS & OUTPARCELS

The Cheesecake
Factory 10,300 sf
T.G.I. Friday's 9,000 sf
Yard House 8,400 sf