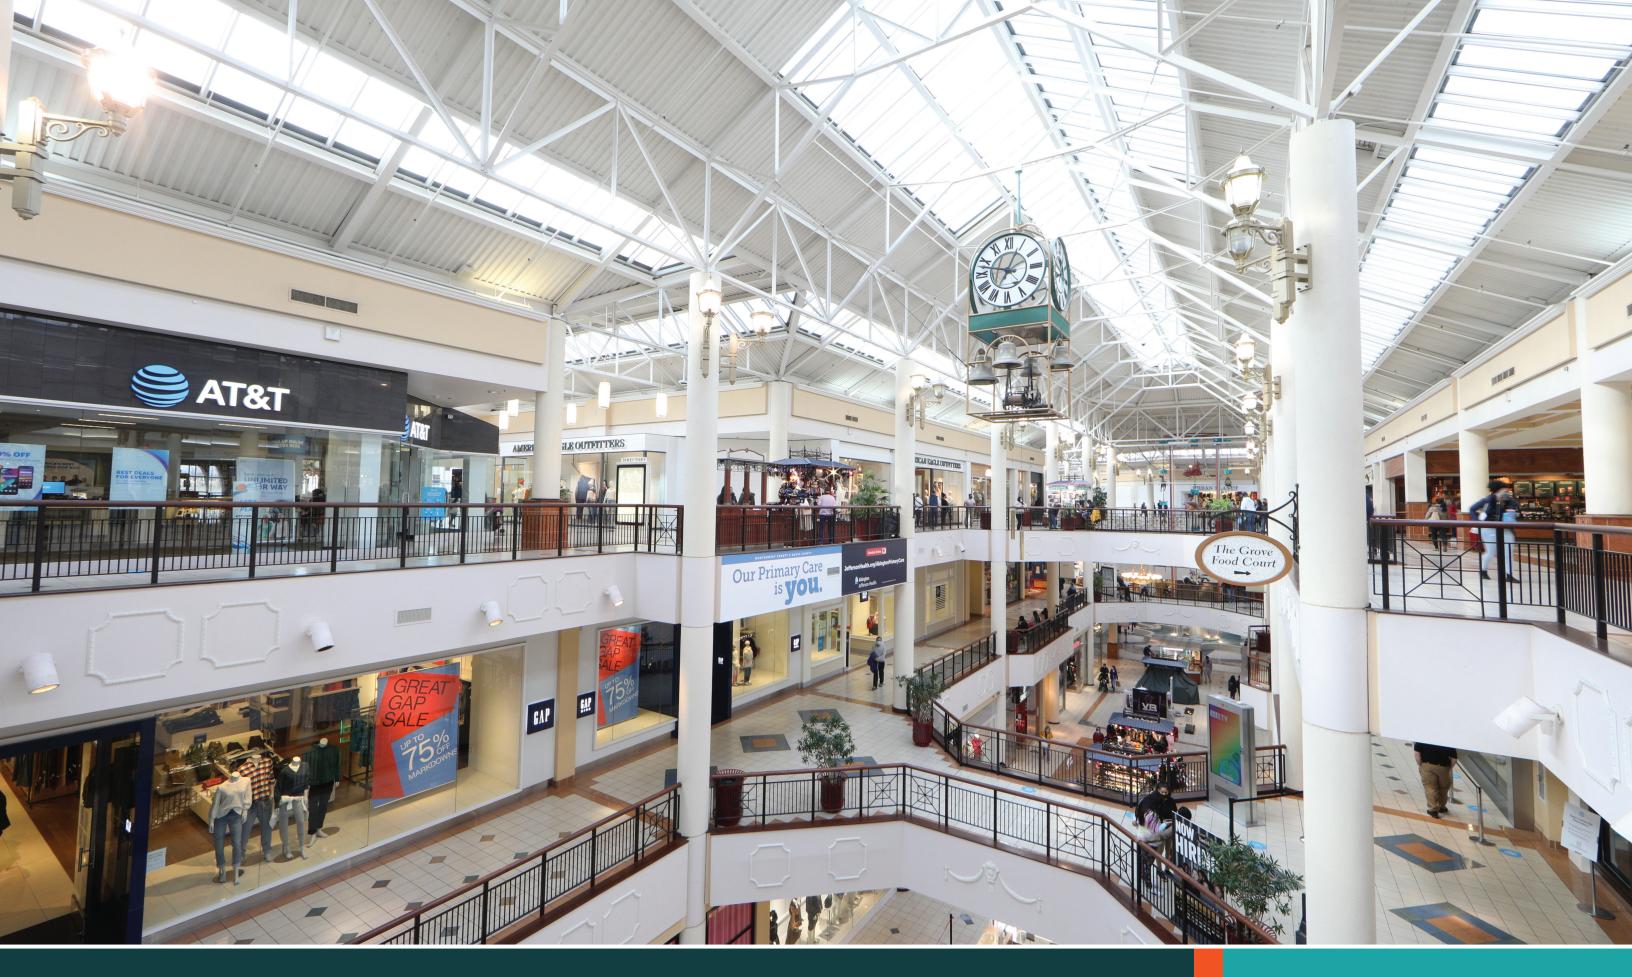

# WILLOW GROVE PARK

Home to Bloomingdale's, one of two in the Philadelphia Metro, and Primark. Merchandising mix caters to trade area's sophisticated fashion-forward shoppers.

Redevelopment of former JCPenney brought Yard House to the center in Winter 2019, and Phase 1 of Tilted 10 opened in 2023.

**CENTER SIZE** 1,179,000 sf

INLINE GLA 376,000 sf

FOOD COURT
10 Units

YEAR OPENED
1982

YEAR REDEVELOPED 2001

## ANCHORS & JUNIOR ANCHORS

 Bloomingdale's
 237,000 sf

 Macy's
 225,000 sf

 Tilted 10
 103,000 sf

 PRIMARK
 80,700 sf

 Nordstrom Rack
 40,600 sf