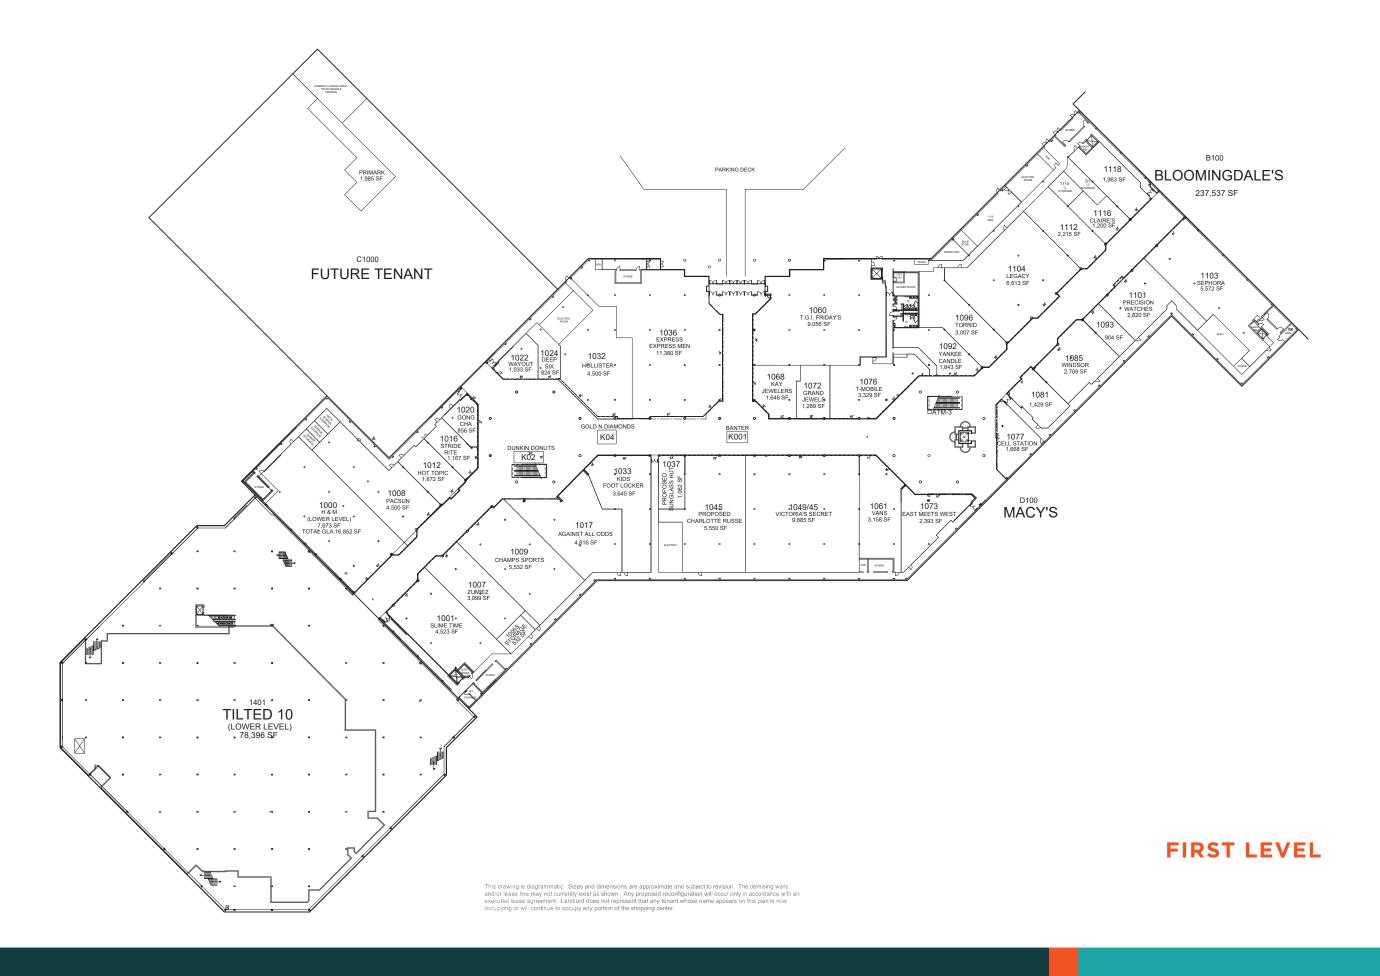

## ANCHORS & JUNIOR ANCHORS

 Bloomingdale's
 237,000 sf

 Macy's
 225,000 sf

 Tilted 10
 103,000 sf

 PRIMARK
 80,700 sf

 Nordstrom Rack
 40,600 sf

#### FEATURED RETAILERS

Apple Pandora
Bath & Body Works Sephora
Forever 21 The Children's Place
francesca's Torrid
H&M Victoria's Secret
Hollister White Barn Candle
LOFT Windsor
Lovisa

Luclou

Lucky Brand Jeans