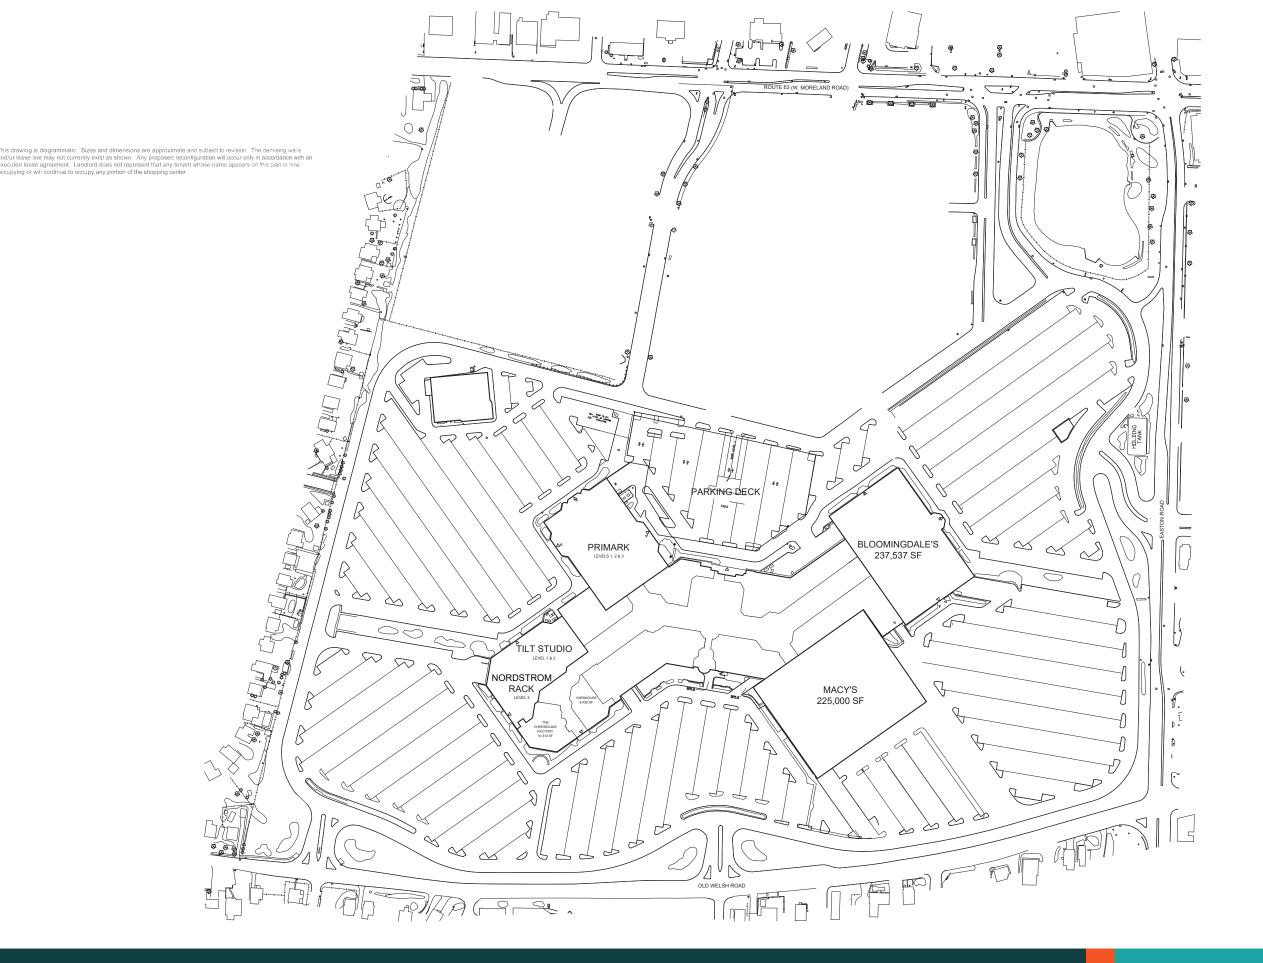

## ANCHORS & JUNIOR ANCHORS

 Bloomingdale's
 237,000 sf

 Macy's
 225,000 sf

 Tilted 10
 103,000 sf

 PRIMARK
 80,700 sf

 Nordstrom Rack
 40,600 sf