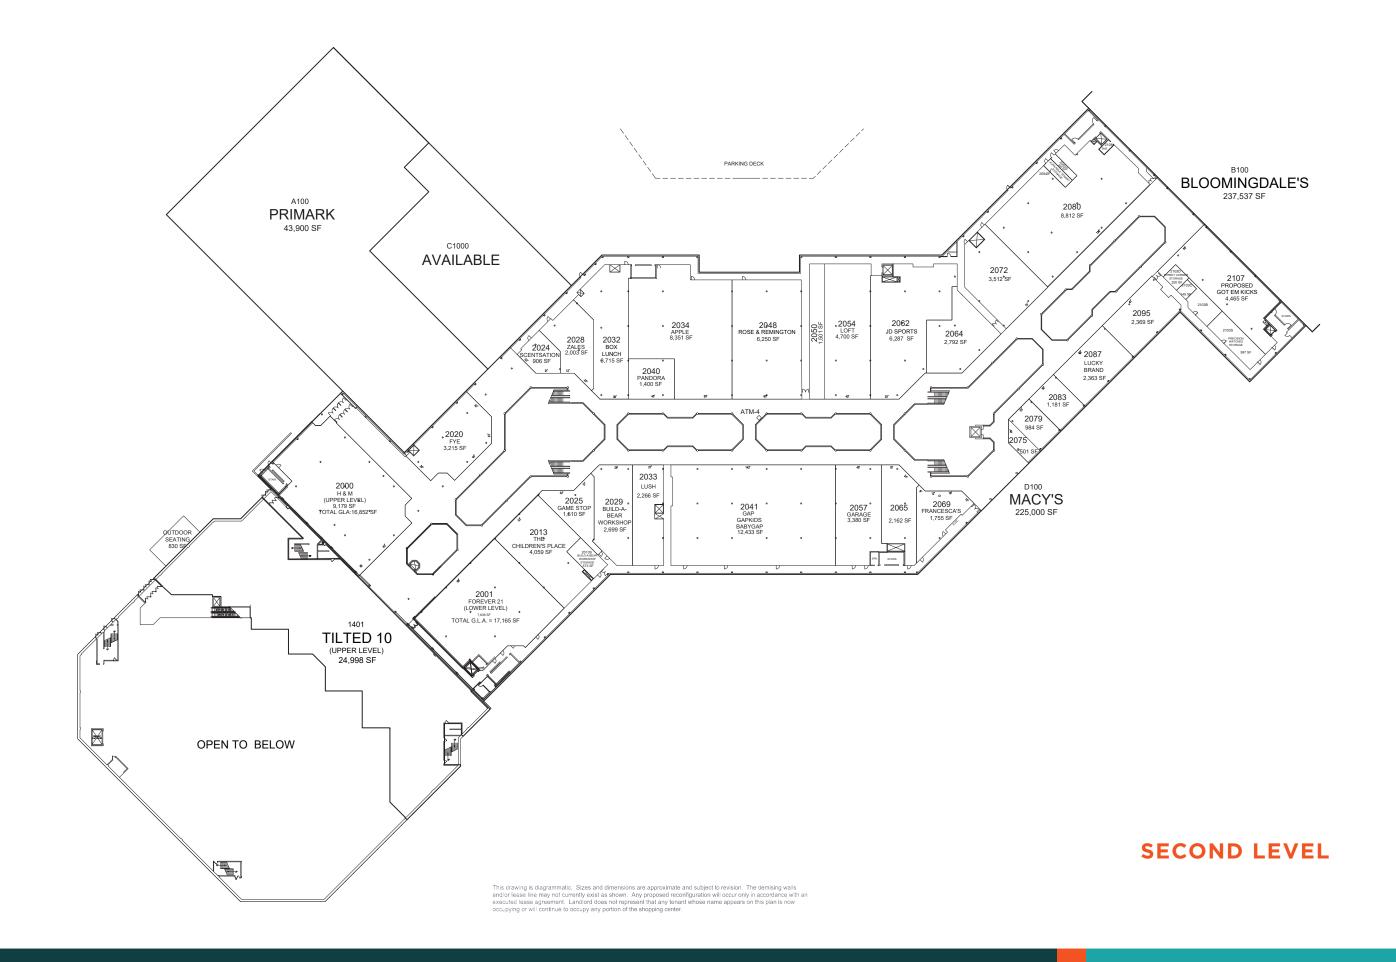

## ANCHORS & JUNIOR ANCHORS

 Bloomingdale's
 237,000 sf

 Macy's
 225,000 sf

 Tilted 10
 103,000 sf

 PRIMARK
 80,700 sf

 Nordstrom Rack
 40,600 sf

#### FEATURED RETAILERS

Apple Pandora
Bath & Body Works Sephora
Forever 21 The Children's Place
francesca's Torrid
H&M Victoria's Secret
Hollister White Barn Candle
LOFT Windsor
Lovisa

Luclou

Lucky Brand Jeans