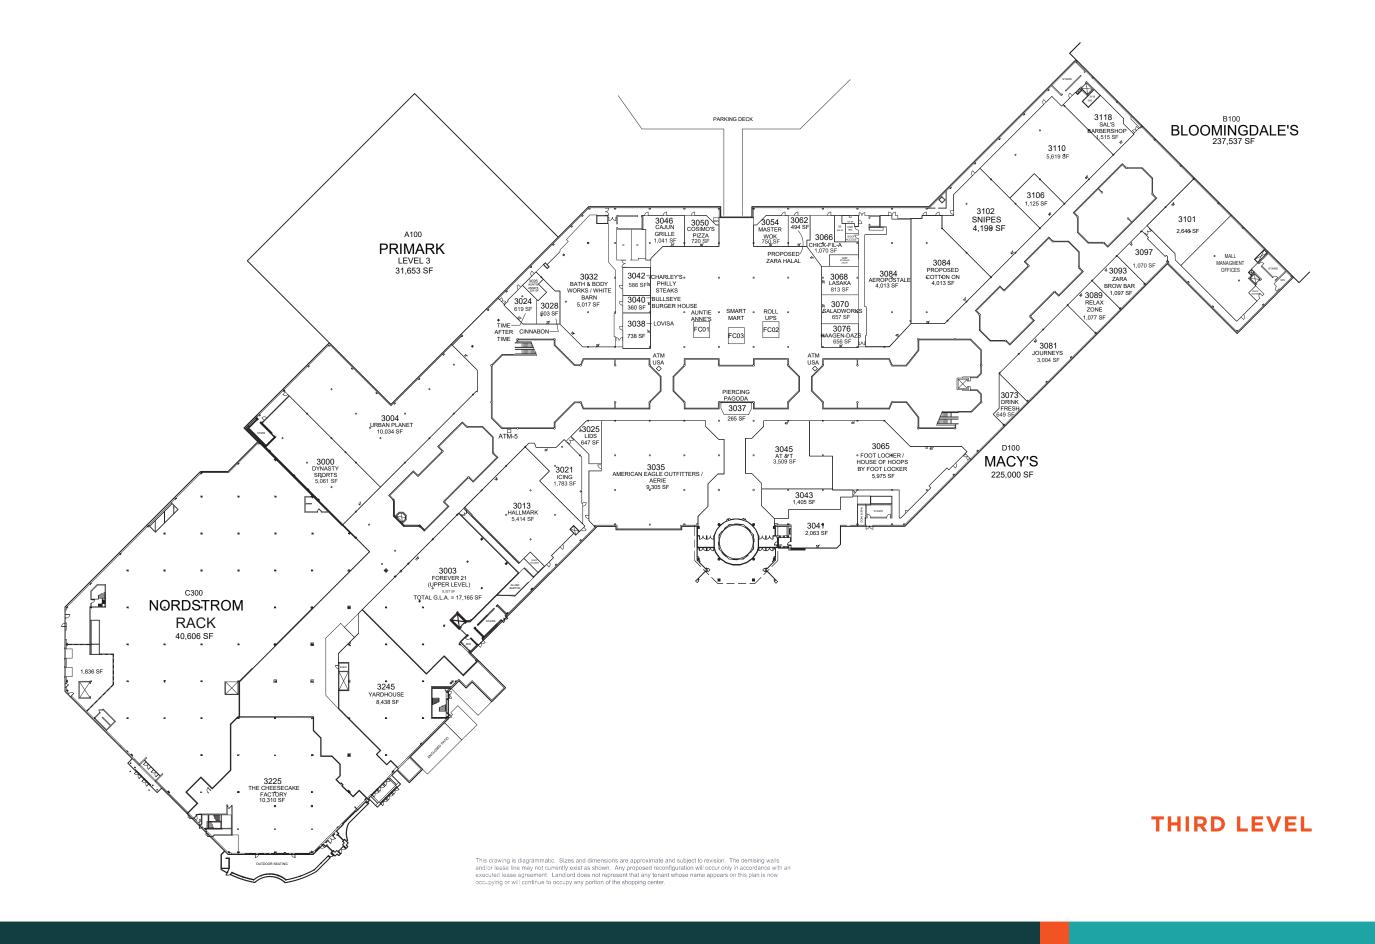

## ANCHORS & JUNIOR ANCHORS

 Bloomingdale's
 237,000 sf

 Macy's
 225,000 sf

 Tilted 10
 103,000 sf

 PRIMARK
 80,700 sf

 Nordstrom Rack
 40,600 sf

### RESTAURANTS & OUTPARCELS

The Cheesecake
Factory 10,300 sf
T.G.I. Friday's 9,000 sf
Yard House 8,400 sf

#### FEATURED RETAILERS

Apple Pandora
Bath & Body Works Sephora
Forever 21 The Children's Place
francesca's Torrid
H&M Victoria's Secret
Hollister White Barn Candle
LOFT Windsor
Lovisa

Luclou

Lucky Brand Jeans