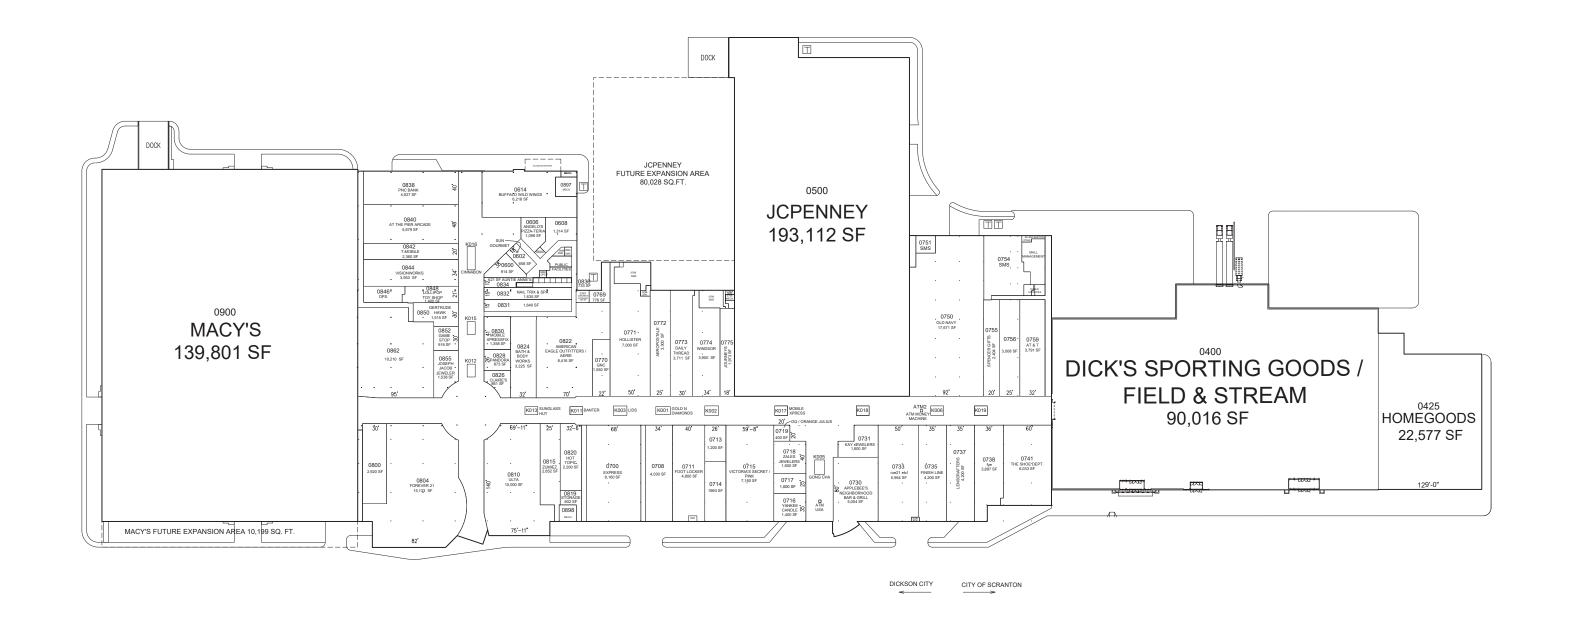

## ANCHORS & JUNIOR ANCHORS

 JCPenney
 193,000 sf

 Macy's
 140,000 sf

 DICK'S Sporting Goods
 90,000 sf

 HomeGoods
 22,500 sf

 Old Navy
 17,600 sf

 Forever 21
 15,100 sf

 ULTA
 10,000 sf

#### **FEATURED RETAILERS**

Journeys

Kay Jewelers

American Eagle Outfitters/aerie PANDORA

Bath & Body Works rue21

Express/ExpressMen ULTA

Foot Locker Victoria's Secret/Pink

Hot Topic Yankee Candle