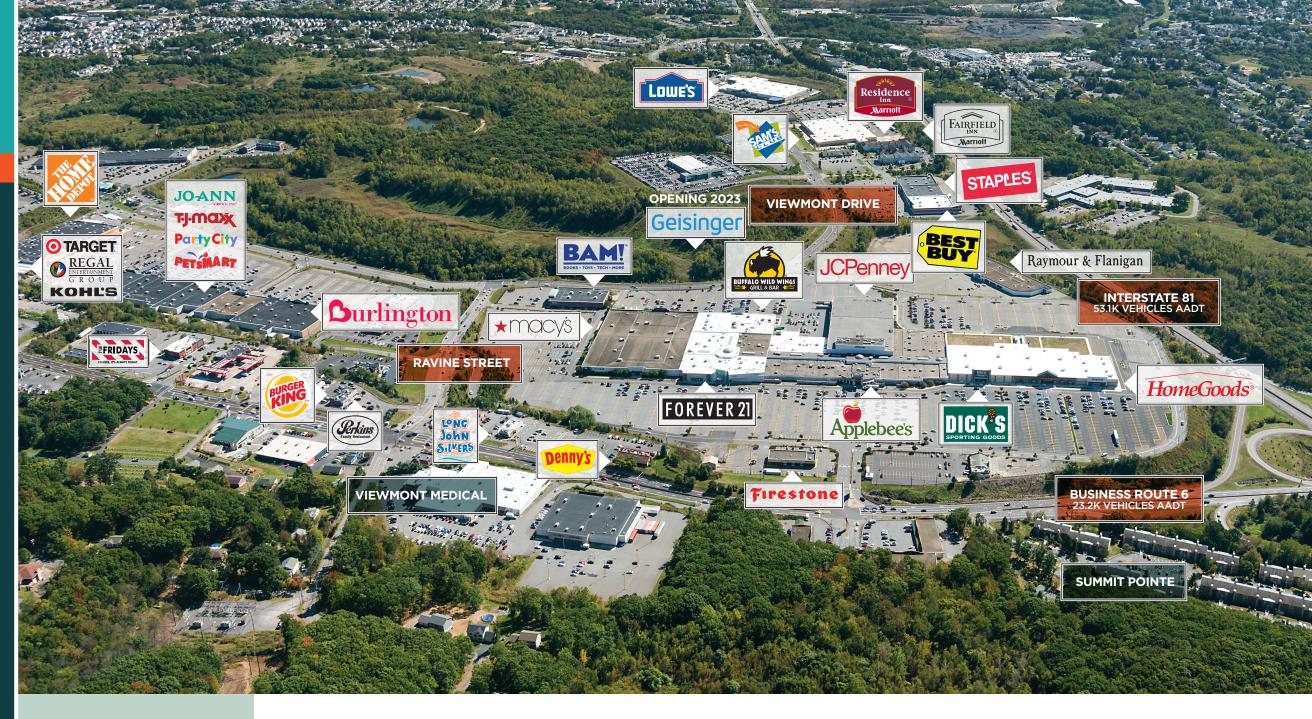

#### VIEWMONT MALL

Scranton-Wilkes Barre is fifth largest MSA in Pennsylvania, within 4% of Harrisburg MSA in population.

Center of the region's retail hub with nearly 1.5 million sf of retail space within a quarter mile.

Convenient to I-84, I-81, I-380, Route 6 and the PA Turnpike; area roads I-81 and Route 6 deliver over 76,000+ vehicles per day.

Over 27 million people visit the Scranton area annually, the majority from New York City and Philadelphia areas with many owning a second home in the region making Viewmont Mall their preferred shopping destination away from home.

Geisinger Health System will open a 55,000sf, \$58m state-of-the-art cancer facility on Viewmont Drive in late 2023.

In May 2022, Lehigh Valley Health Network opened a new facility in Dickson City, a half-mile from the mall. The 100,000 sf state-of-the-art hospital created over 250 new jobs and includes premiere emergency care along with a range of patient care with a focus on surgical specialty.

## ANCHORS & JUNIOR ANCHORS

 JCPenney
 193,000 sf

 Macy's
 140,000 sf

 DICK'S Sporting Goods
 90,000 sf

 HomeGoods
 22,500 sf

 Old Navy
 17,600 sf

 Forever 21
 15,100 sf

 ULTA
 10,000 sf

## RESTAURANTS & OUTPARCELS

Buffalo Wild Wings 6,030 sf La Tonalteca 5,200 sf Applebee's 5,000 sf