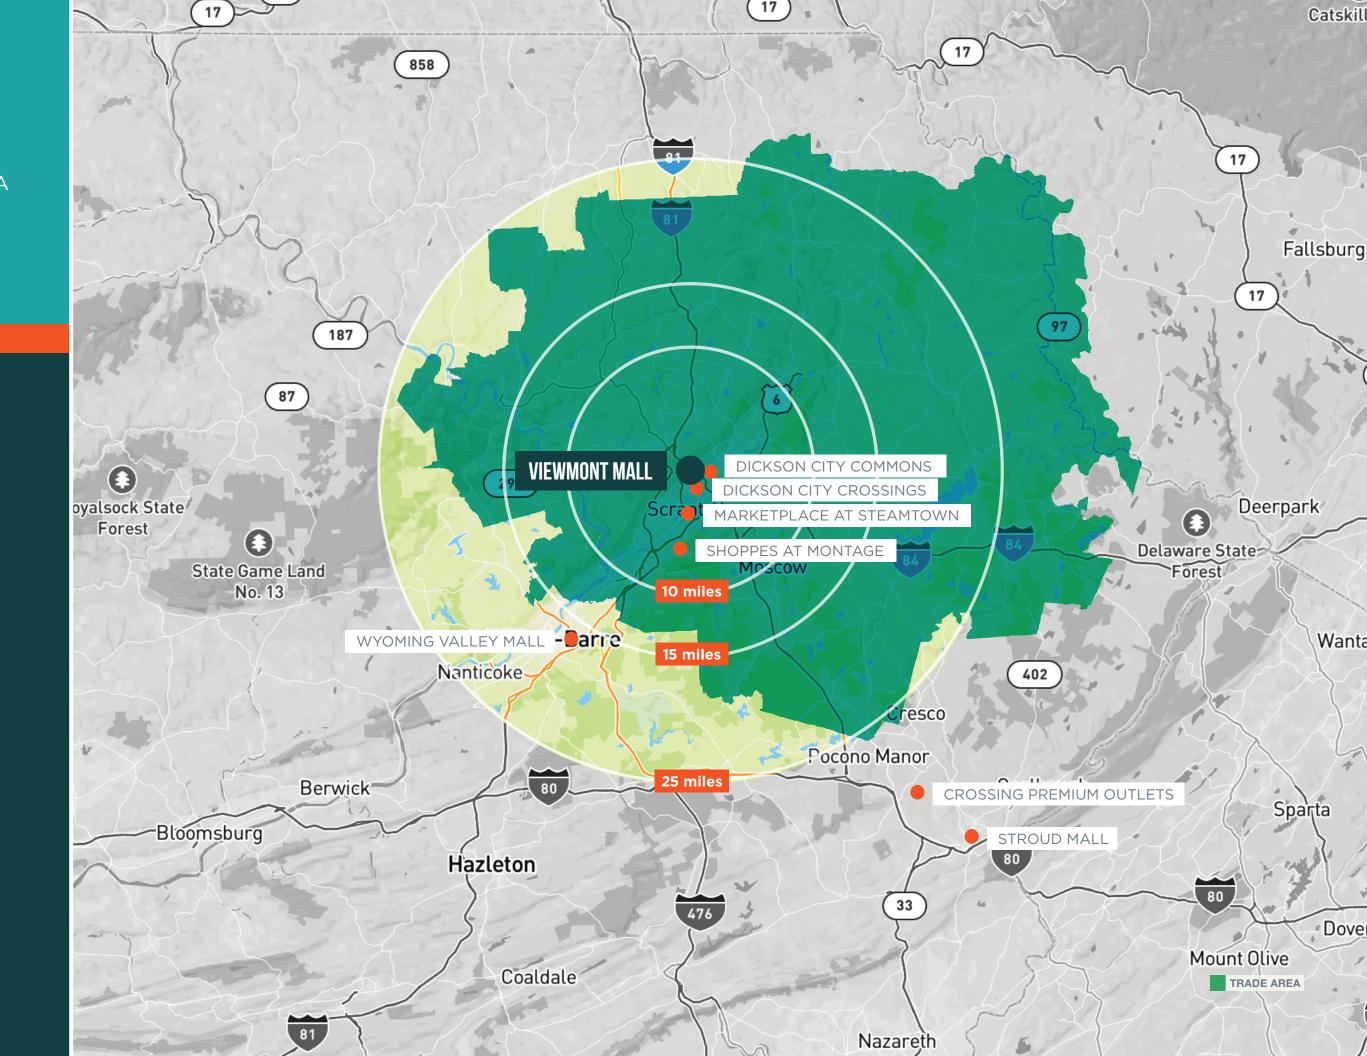

#### VIEWMONT MALL

Scranton-Wilkes Barre is fifth largest MSA in Pennsylvania, within 4% of Harrisburg MSA in population.

Center of the region's retail hub with nearly 1.5 million sf of retail space within a quarter mile.

Convenient to I-84, I-81, I-380, Route 6 and the PA Turnpike; area roads I-81 and Route 6 deliver over 76,000+ vehicles per day.

Over 27 million people visit the Scranton area annually, the majority from New York City and Philadelphia areas with many owning a second home in the region making Viewmont Mall their preferred shopping destination away from home.

# VIEWMONT MALL

Located off I-81 exit 191A 100 Viewmont Mall Scranton, PA 18508

**POPULATION** 379,925

**HOUSEHOLDS** 157,033

**AVERAGE HHI** \$84,474

% OF HOUSEHOLDS WITH INCOMES >50K 59%

**AVERAGE HOME VALUE** \$236,101