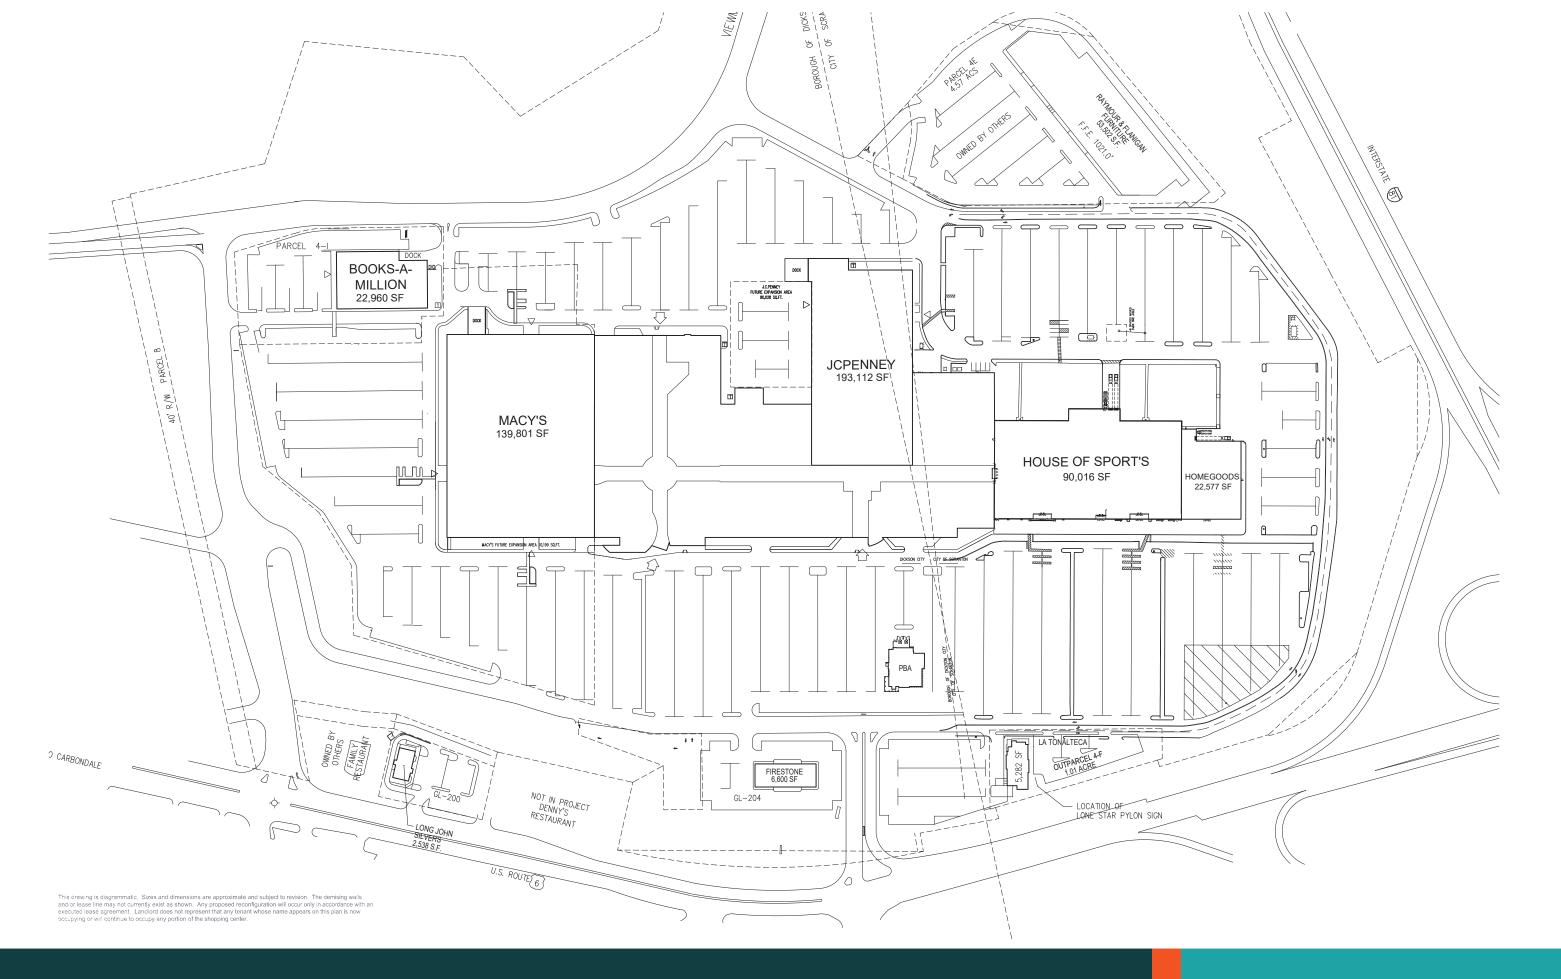

## ANCHORS & JUNIOR ANCHORS

 JCPenney
 193,000 sf

 Macy's
 140,000 sf

 DICK'S Sporting Goods
 90,000 sf

 HomeGoods
 22,500 sf

 Old Navy
 17,600 sf

 Forever 21
 15,100 sf

 ULTA
 10,000 sf

**MEDIAN AGE** 45.5

**TOTAL BUSINESSES** 15,309

**DAYTIME POPULATION** 375,193

Source: ESRI 2022

This drawing is diagrammatic. Sizes and dimensions are approximate and subject to revision. The demising walls and/or lease line may not currently exist a shown. Any proposed reconfiguration will occur only in accordance with executed lease agreement. Landlord does not represent that any tenant whose name appears on this plan is now occupying or will continue to occupy any portion of the shopping center.